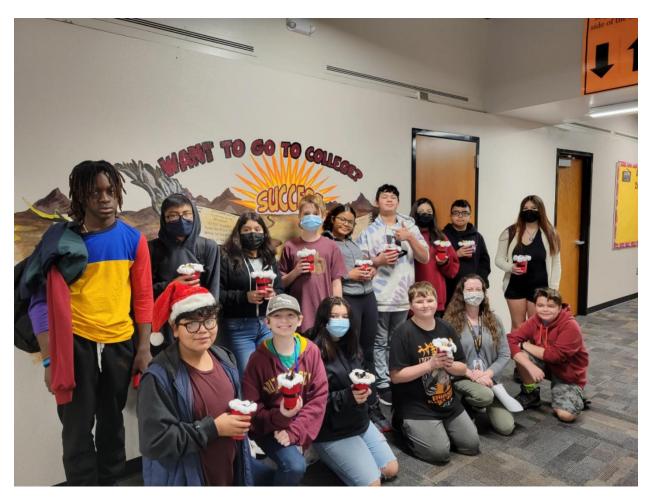

A food pantry opened at the high school campus at the East Valley Institute of Technology, 1601 W. Main Street in support of our high school students. Harvest Baskets with a Thanksgiving meal for four were distributed to 15 happy families!

Figure 1. RISE Scholars high school students from the East Valley Institute of Technology receive Thanksgiving Harvest Baskets with donations to feed a family of four.