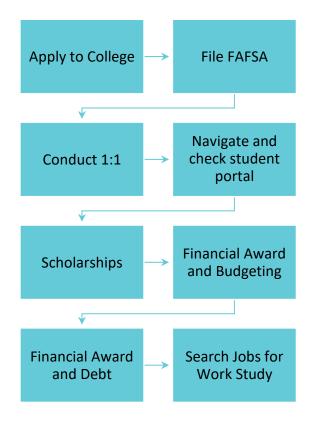

#### **Financial Award Totals**

Figure 3 shows the change in financial awards distributed to RISE Scholars.

Figure 4 shows RISE Scholars annual calendar of workshops.