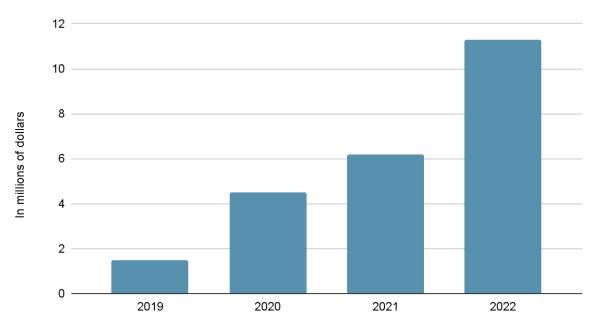

#### **Financial Award Totals**

Figure 3 shows the change in financial awards distributed to RISE Scholars.

Figure 4 shows RISE Scholars annual calendar of workshops.